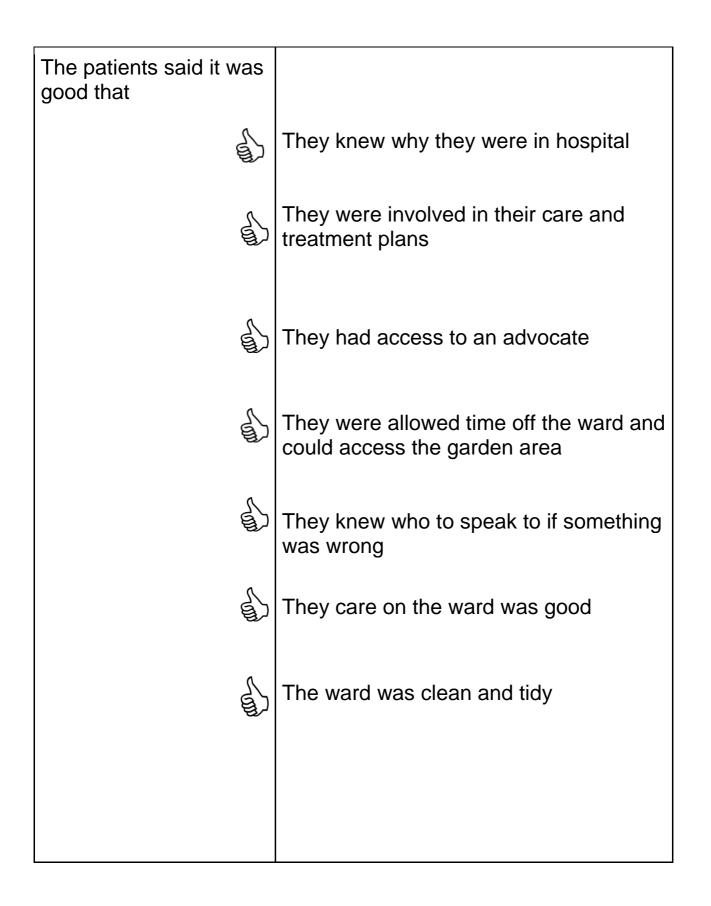

## Audrey thought that the patients in Inver 1 ward were being well cared for.

Audrey liked how the staff and patients in Inver 1 ward spoke to each other.

Audrey did not ask the staff on the ward to make any changes to how they care for patients